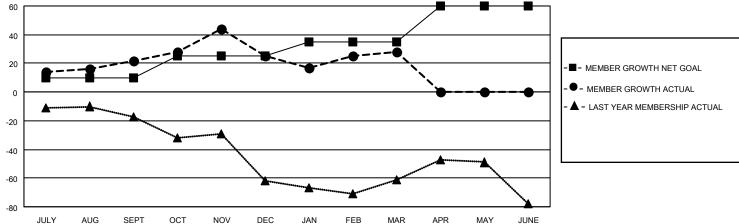

## District 19 G

| Clubs RESULTS FOR 2021-2022 |   |   |   | Members  RESULTS FOR 2021-2022 |    |    |    |
|-----------------------------|---|---|---|--------------------------------|----|----|----|
|                             |   |   |   |                                |    |    |    |
| JULY/AUG/SEPT               | 0 | 0 | 1 | JULY/AUG/SEPT                  | 10 | 49 | 22 |
| OCT/NOV/DEC                 | 1 | 0 | 0 | OCT/NOV/DEC                    | 15 | 59 | 53 |
| JAN/FEB/MAR                 | 0 | 0 | 0 | JAN/FEB/MAR                    | 10 | 38 | 30 |
| APR/MAY/JUNE                | 1 | 0 | 0 | APR/MAY/JUNE                   | 25 | 0  | 0  |